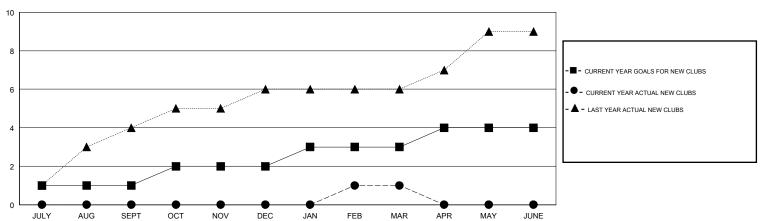

| JULY/AUG/SEPT         | 25                        | 57                      | 62                                                 |  |
| OCT/NOV/DEC           | 1             | 0         | 2             | OCT/NOV/DEC           | 25                        | 31                      | 235                                                |  |
| JAN/FEB/MAR           | 1             | 1         | 0             | JAN/FEB/MAR           | 25                        | 118                     | 22                                                 |  |
| APR/MAY/JUNE          | 1             | 0         | 0             | APR/MAY/JUNE          | 25                        | 0                       | 0                                                  |  |

## GOALS AND ACTUAL NEW CLUBS CUMULATIVE



## GOALS AND ACTUAL MEMBERS CUMULATIVE



| DROPPED CLUBS: 3  DROPPED MEMBERS |     | 31 CLUBS OF 63 ADDED 1 OR MORE NEW MEMBERS | GENDER DISTF<br>MALE<br>FEMALE  | 000 (04 400() |     |
|-----------------------------------|-----|--------------------------------------------|---------------------------------|---------------|-----|
| DECEASED                          | 4   | CLICK HERE FOR CUMULATIVE                  | TOTAL FAMILY UNIT MEMBERS       |               | 426 |
| CLUB CANCELLED                    | 49  | MEMBERSHIP DATA                            | FAMILY MEMBERS PAYING HALF DUES |               | 200 |
| OTHER                             | 266 |                                            |                                 |               | 269 |
| TOTAL