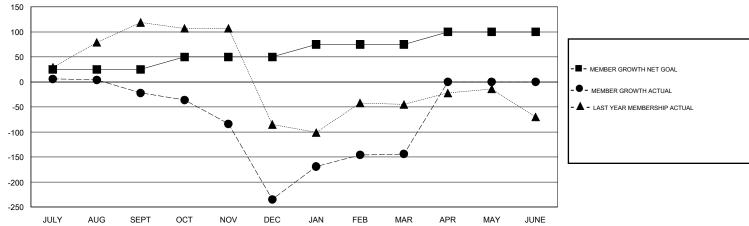

## GOALS AND ACTUAL MEMBERS CUMULATIVE

| DROPPED CLUBS: 3  DROPPED MEMBERS |     | 31 CLUBS OF 63 ADDED 1 OR MORE NEW MEMBERS | GENDER DISTF<br>MALE<br>FEMALE  | 000 (04 400() |     |
|-----------------------------------|-----|--------------------------------------------|---------------------------------|---------------|-----|
| DECEASED                          | 4   | CLICK HERE FOR CUMULATIVE                  | TOTAL FAMILY UNIT MEMBERS       |               | 426 |
| CLUB CANCELLED                    | 49  | MEMBERSHIP DATA                            | FAMILY MEMBERS PAYING HALF DUES |               | 200 |
| OTHER                             | 266 |                                            |                                 |               | 269 |
| TOTAL                             | 319 |                                            |                                 |               |     |